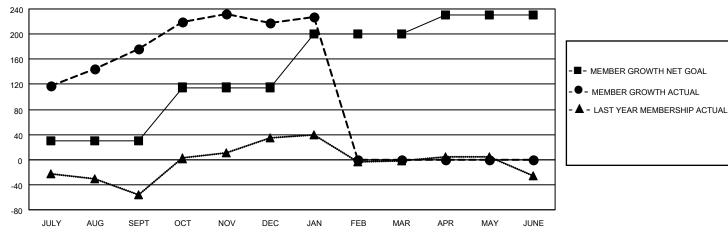

#### GOALS AND ACTUAL MEMBERS CUMULATIVE

| DROPPED CLUBS: 0 |    | 28 CLUBS OF 56 ADDED 1 OR<br>MORE NEW MEMBERS | GENDER DISTRIBUTION                 |              |  |
|------------------|----|-----------------------------------------------|-------------------------------------|--------------|--|
|                  |    | WORL NEW MEMBERS                              | MALE 906 (51.04%)                   |              |  |
|                  |    |                                               | FEMALE                              | 869 (48.96%) |  |
| DROPPED MEMBERS  |    |                                               | NON BINARY                          | 0 (0.00%)    |  |
|                  |    |                                               | PREFER NOT TO ANSWER                | 0 (0.00%)    |  |
| DECEASED         | 13 |                                               |                                     |              |  |
| CLUB CANCELLED   | 0  | CLICK HERE FOR CUMULATIVE                     | TOTAL FAMILY UNIT MEMBERS 294       |              |  |
| OTHER            | 83 | MEMBERSHIP DATA                               |                                     |              |  |
| TOTAL            | 96 |                                               | FAMILY MEMBERS PAYING HALF DUES 157 |              |  |
|                  |    |                                               |                                     |              |  |

#### District 4 C4

| Clubs RESULTS FOR 2021-2022 |   |   |   | Members RESULTS FOR 2021-2022 |    |     |    |
|-----------------------------|---|---|---|-------------------------------|----|-----|----|
|                             |   |   |   |                               |    |     |    |
| JULY/AUG/SEPT               | 1 | 2 | 0 | JULY/AUG/SEPT                 | 30 | 231 | 50 |
| OCT/NOV/DEC                 | 1 | 0 | 0 | OCT/NOV/DEC                   | 85 | 76  | 34 |
| JAN/FEB/MAR                 | 1 | 0 | 0 | JAN/FEB/MAR                   | 85 | 28  | 12 |
| APR/MAY/JUNE                | 0 | 0 | 0 | APR/MAY/JUNE                  | 30 | 0   | 0  |