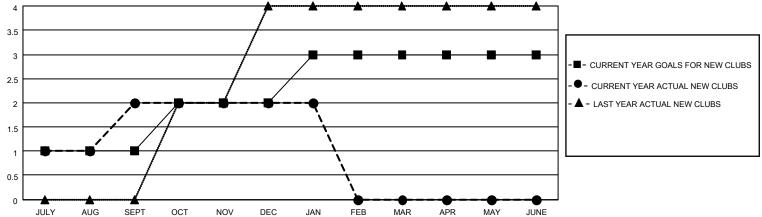

# GOALS AND ACTUAL NEW CLUBS CUMULATIVE

#### District 4 C4

| Clubs RESULTS FOR 2021-2022 |   |   |   | Members RESULTS FOR 2021-2022 |    |     |    |
|-----------------------------|---|---|---|-------------------------------|----|-----|----|
|                             |   |   |   |                               |    |     |    |
| JULY/AUG/SEPT               | 1 | 2 | 0 | JULY/AUG/SEPT                 | 30 | 231 | 50 |
| OCT/NOV/DEC                 | 1 | 0 | 0 | OCT/NOV/DEC                   | 85 | 76  | 34 |
| JAN/FEB/MAR                 | 1 | 0 | 0 | JAN/FEB/MAR                   | 85 | 28  | 12 |
| APR/MAY/JUNE                | 0 | 0 | 0 | APR/MAY/JUNE                  | 30 | 0   | 0  |